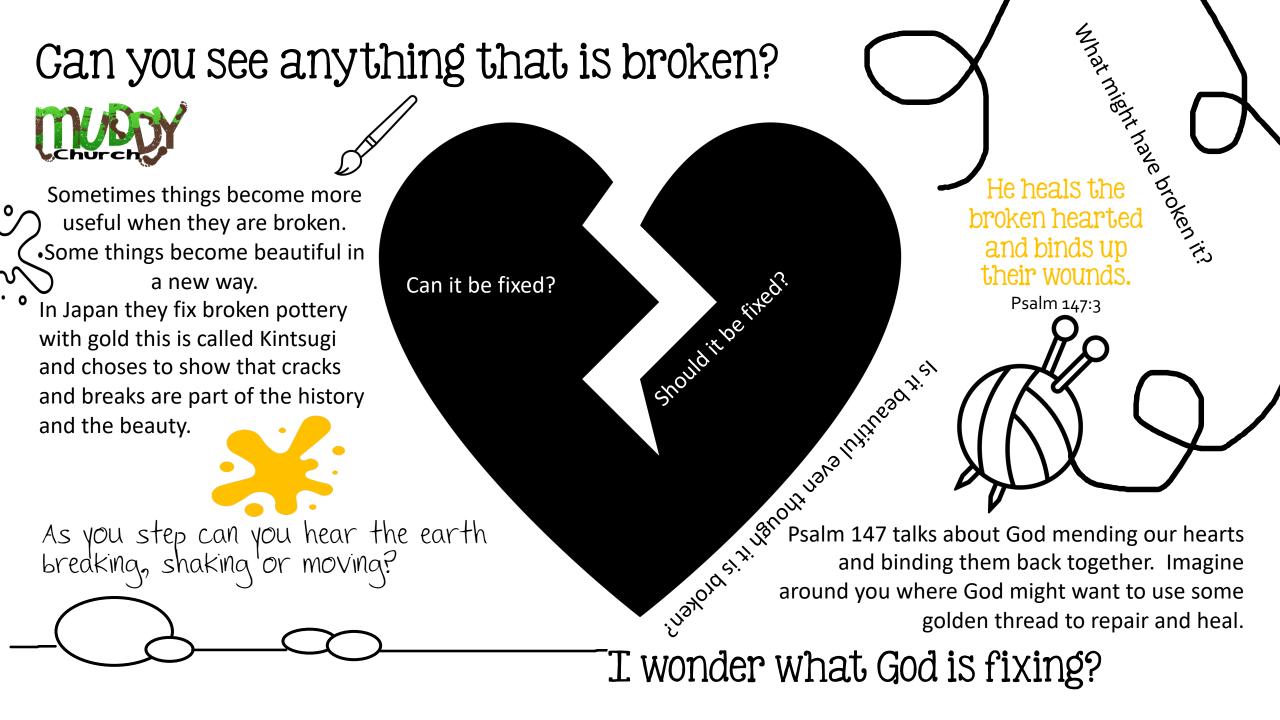

covering the things around. Some people like to add a Muddy Church bag as well so here are a few ideas that you could include.

Print out some heart labyrinths onto cardboard or waterproof paper



Some wool and maybe a threading pattern or a heart that can be wrapped





& maybe a few treats or goodies!

## As you step outside, where can you see love?

The heavens declare the glory of God; the skies proclaim the work of his hands



**Heart Labyrinth** 

The difference between a maze and a labyrinth is that there is one pathway. A labyrinth isn't designed to puzzle or stop you but to lead you on a pathway to the centre. You can follow the path with your finger and reflect on what things bring you close to God's heart?

You could create your own labyrinth from sticks, stones, twigs...







Some science studies have been done that have shown that plants grow better when you talk or sing to them, and even