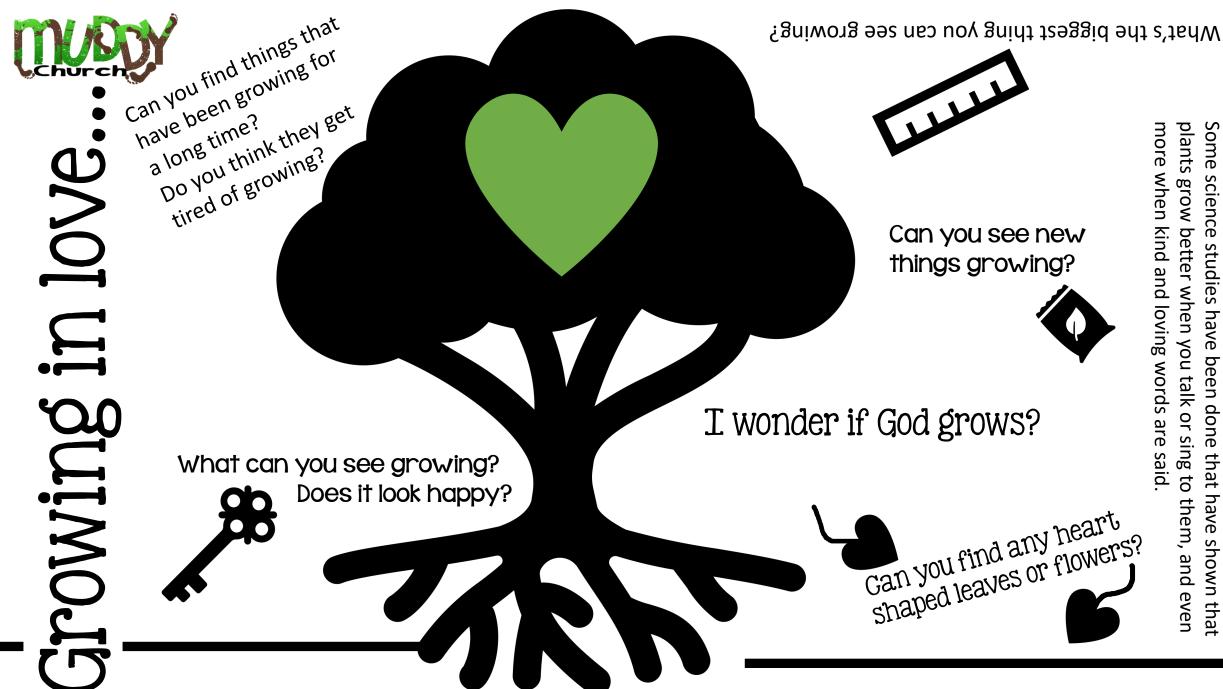

You could create your own labyrinth from sticks, stones, twigs...

Some science studies have been done that have shown that plants grow better when you talk or sing to them, and even