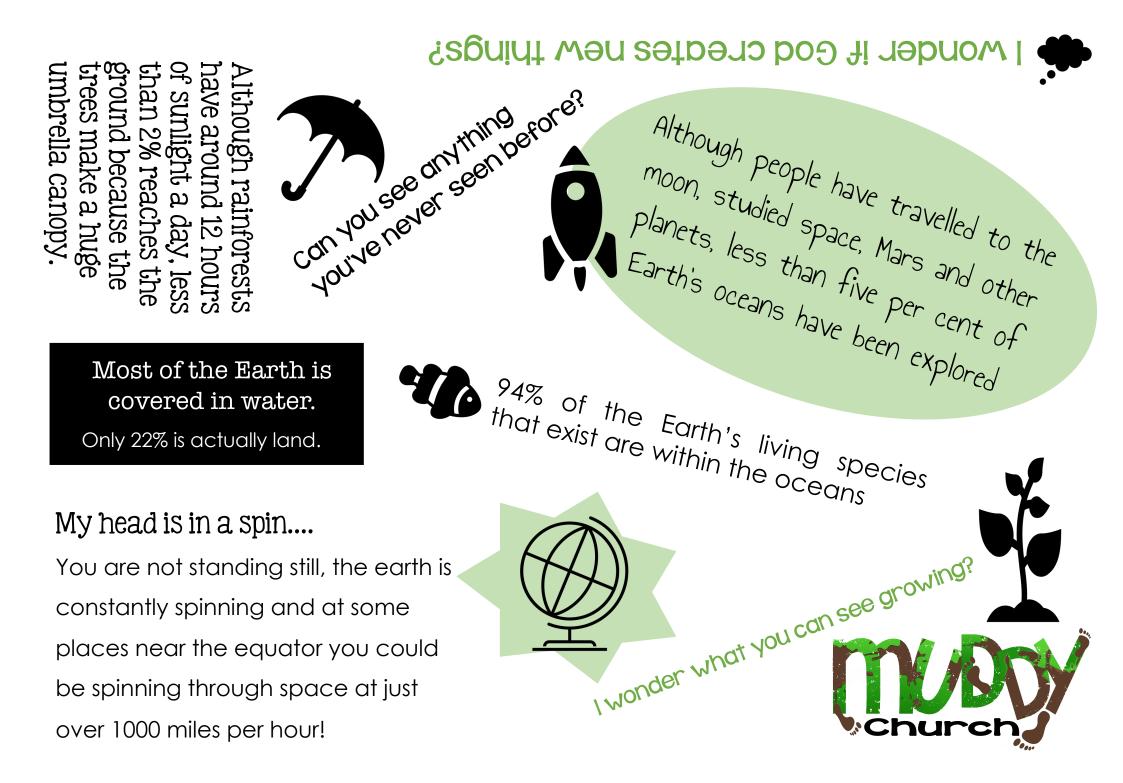

Stars have been recorded making a sound, almost like they are singing.

When a species hasn't been seen for many years it is declared extinct. It can take so long to discover the whole species is extinct that we may not even know which ones have already disappeared.

## I wonder if God values the smallest creatures as 2 much as the big ones? vhen they hatch baby octopus are smaller than your baby

A blue whale's tongue

Weighs more than an

3% of the ice in Antarctic glaciers i

nguin we

finger - and very cute!

I wonder what is the strangest

animal you have ever seen?

An ostrich's eye inger than it's brain I wonder if God sees the bottom of the ocean?

99% of currently

threatened species

are at risk from

human activities

A Snail can sleep for three years

for every human in the world There are 1 million ants

The average 4 year old asks 450 questions a day. We gradually stop asking questions - sometimes because we know the answer or think we can work out the answer. But we should never stop wondering! slugs have four noses

I wonder if God has a favourite animal?

there

It is estimated

are 77.7 million

Species of animals in

the world

Your fingernails grow faster than your toe nails

I wonder what good things you do?

I wonder what God likes

You are taller in the

morning than at night

Around 50% of

orangutangs have broken bones from falling out of trees

most about you?

< o a l a

's can sleep

hours

a day

T. Wonder What Was your favourite parts of the Wander? Rest helps us think, imagine growing health. stress, rest ≤.

have found new things?

I wonder what you liked seeing most?

I wonder how resting made you feel?

I WORDER WRAat JOU have discovered?

 $\frac{1}{3} \frac{1}{3} \frac{1}$ 

ANG SUINOLU IIIAS OUIOU SI JOU SI JOU SI JOU SI JSOU SI JSOU SI JSOU SI JSOU SI JSOU SI JSOU SI JSOU

ipunos tusius is se tsea se tous ti

HILS BUIDD SOLUTION AND LUNCH AND DO BOUNDATING

inspuew model

SYEWE READ SVENT UNDY

adoutinationals

2/002d J0 %5T 07 dN