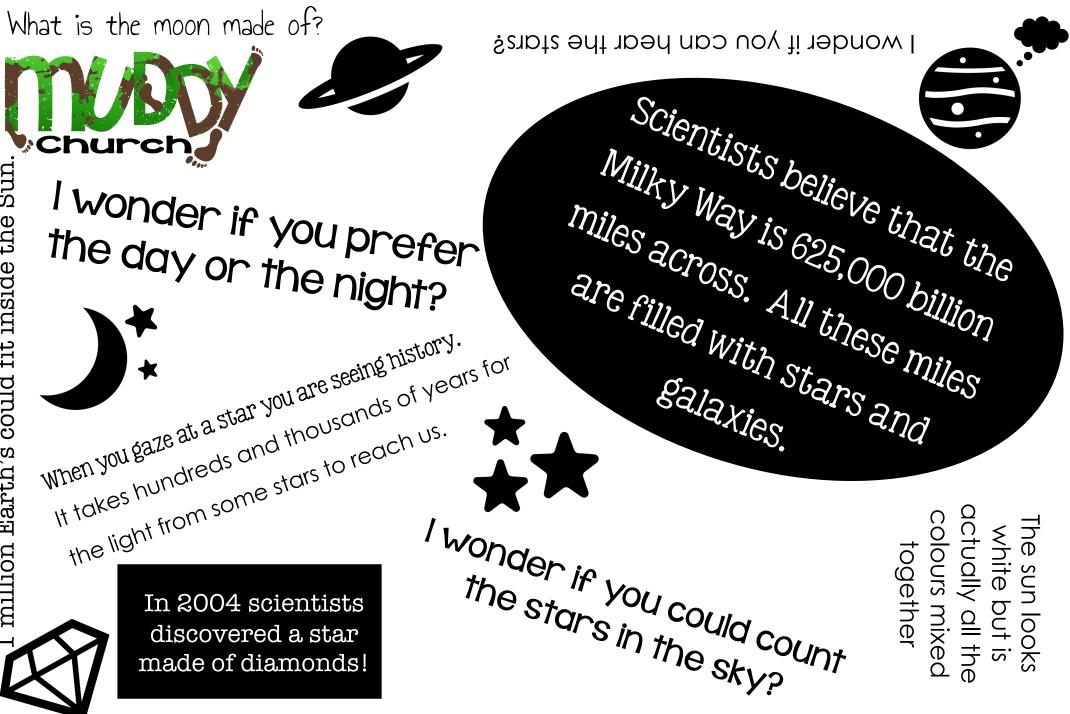

Stars have been recorded making a sound, almost like they are singing.

When a species hasn't been seen for many years it is declared extinct. It can take so long to discover the whole species is extinct that we may not even know which ones have already disappeared.